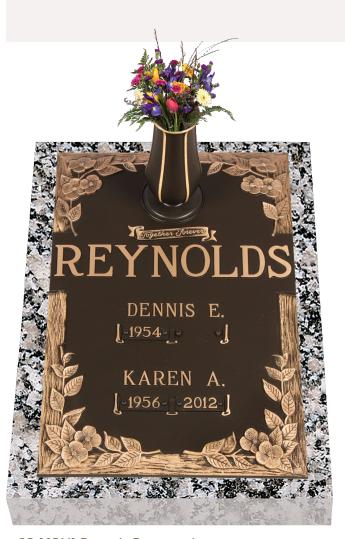

ivers beautiful memorials with superior value and proven durability. From the earliest stages of design through final dedication, you'll have a trusted and experienced team working to create a beautiful bronze memorial as unique as the life it celebrates.

#### GB-117 V1 Mountain Pine

16x24 Terra Rouge bronze on a 20x28 Carnelian® granite base.





## Preserving memories for the ages

The perfect way to capture the story of people's lives — or share your own with future generations. Through a wide range of customizable options your memorial will be a true, heartfelt tribute to your loved one. Leveraging the finest materials, craftsmanship and thoughtfulness in manufacture

to help honor loved ones, Coldspring memorials complement the beauty of bronze with the natural colors of granite.



**GB-135 V1 Dynasty Dogwood** 16x24 Dark Brown bronze on a 20x28 Rockville granite base.



GB-125 V1 Wheat 16x24 Dark Brown bronze

base

on a 20x28 Rockville granite

GB-726 V1 Polished Bevel 16x24 Dark Brown bronze on a 20x28 Rockville granite base.



## **Double Interment Memorials** with vase





GB-119 V1 Victorian Rose

16x24 Dark Brown bronze on a 20x28 Rockville granite base.

Each memorial as unique as the

life it is celebrating

Our custom memorials allow you to choose from several different bronze and complementary granite colors to create a memorial that is unique to the life of your loved one.





GB-402 V1 Garden of Life Rose

24x30 Dark Brown bronze on a 28x34 Rockville granite base.



Enhance the personalization of any memorial with accessories

Coldspring offers a