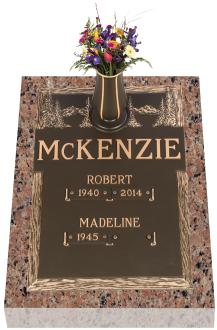

## **Double Interment Memorials** with vase

GB-119 V1 Victorian Rose

16x24 Dark Brown bronze on a 20x28 Rockville granite base.

Each memorial as unique as the

life it is celebrating

Our custom memorials allow you to choose from several different bronze and complementary granite colors to create a memorial that is unique to the life of your loved one.