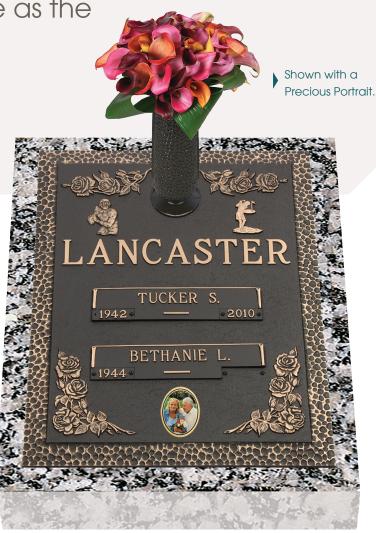

GB-402 V1 Garden of Life Rose

24x30 Dark Brown bronze on a 28x34 Rockville granite base.

Enhance the personalization of any memorial with accessories

Coldspring offers a number of memorial accessories that allow you to further personalize and enhance the beauty of your memorial including letter style, borders, emblems, vases and portraits.