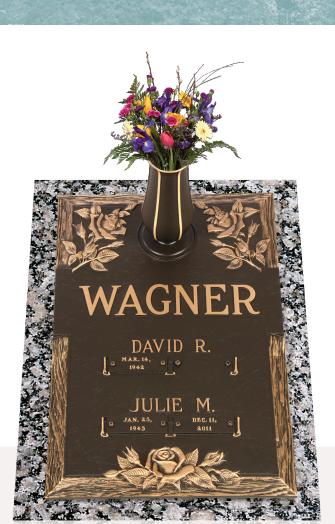

## **Double Interment Memorials** with vase

GB-119 V1 Victorian Rose

16x24 Dark Brown bronze on a 20x28 Rockville granite base.

Each memorial as unique as the

life it is celebrating

Our custom memorials allow you to choose from several different bronze and complementary granite colors to create a memorial that is unique to the life of your loved one.