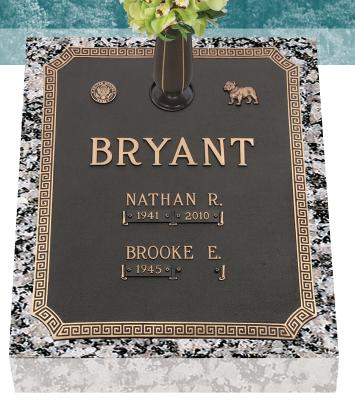

## GB-173 V1 Dynasty Fruit of Life

24x30 Dark Brown bronze on a 28x34 Rockville granite base.