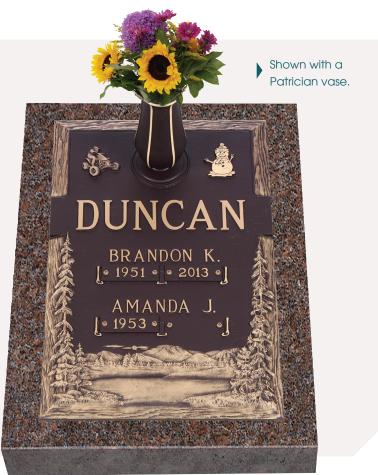

## GB-173 V1 Dynasty Fruit of Life

24x30 Dark Brown bronze on a 28x34 Rockville granite base.