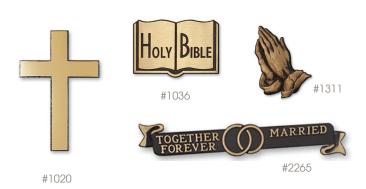

GB-402 V1 Garden of Life Rose

24x30 Dark Brown bronze on a 28x34 Rockville granite base.

Enhance the personalization of any memorial with accessories

Coldspring offers a number of memorial accessories that allow you to further personalize and enhance the beauty of your memorial including letter style, borders, emblems, vases and portraits.

## Vases and Emblems

Accessorize and personalize with a vase or emblems.

Signature®

Garden