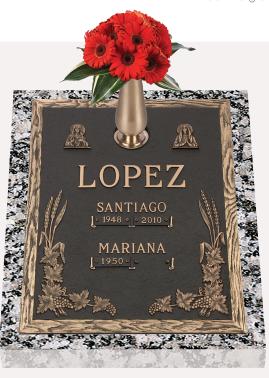

GB-125 V1 Wheat 16x24 Dark Brown bronze

base

on a 20x28 Rockville granite

GB-726 V1 Polished Bevel 16x24 Dark Brown bronze on a 20x28 Rockville granite base.