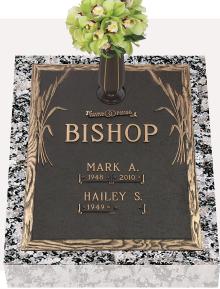

## Double Interment Memorials with vase

COLDSPRING\*

## Double Interment Memorials

with vase