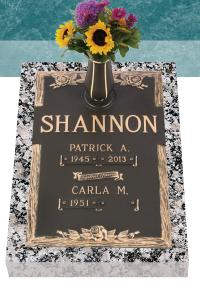

## Double Interment Memorials

with vase

## **Double Interment Memorials** with vase

GB-119 V1 Victorian Rose

16x24 Dark Brown bronze on a 20x28 Rockville granite base.

Each memorial as unique as the

life it is celebrating

Our custom memorials allow you to choose from several different bronze and complementary granite colors to create a memorial that is unique to the life of your loved one.