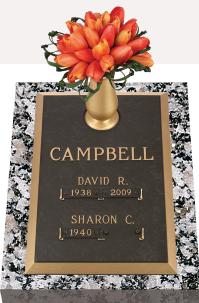

s of design through final dedication, you'll have a trusted and experienced team working to create a beautiful bronze memorial as unique as the life it celebrates.

#### GB-117 V1 Mountain Pine

16x24 Terra Rouge bronze on a 20x28 Carnelian® granite base.





## Preserving memories for the ages

The perfect way to capture the story of people's lives — or share your own with future generations. Through a wide range of customizable options your memorial will be a true, heartfelt tribute to your loved one. Leveraging the finest materials, craftsmanship and thoughtfulness in manufacture

to help honor loved ones, Coldspring memorials complement the beauty of bronze with the natural colors of granite.



**GB-135 V1 Dynasty Dogwood** 16x24 Dark Brown bronze on a 20x28 Rockville granite base.



GB-125 V1 Wheat 16x24 Dark Brown bronze

base

on a 20x28 Rockville granite

GB-726 V1 Polished Bevel 16x24 Dark Brown bronze on a 20x28 Rockville granite base.



## **Double Interment Memorials** with vase





GB-119 V1 Victorian Rose

16x24 Dark Brown bronze on a 20x28 Rockville granite base.

Each memorial as unique as the

life it is celebrating

Our custom memorials allow you to choose from several different bronze and complementary granite colors to create a memorial that is unique to the life of your loved one.





GB-402 V1 Garden of Life Rose

24x30 Dark Brown bronze on a 28x34 Rockville granite base.



Enhance the personalization of any memorial with accessories

Coldspring offers a number of memorial accessories that allow you to further personalize and enhance the beauty