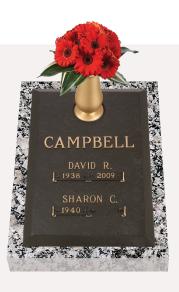

## Double Interment Memorials with vase

COLDSPRING\*

## Double Interment Memorials

with vase