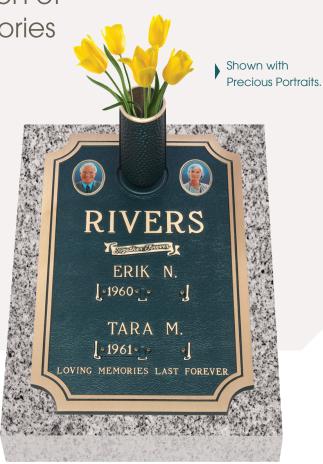

GB-402 V1 Garden of Life Rose

24x30 Dark Brown bronze on a 28x34 Rockville granite base.

Enhance the personalization of any memorial with accessories

Coldspring offers a number of memorial accessories that allow you to further personalize and enhance the beauty of your memorial including letter style, borders, emblems, vases and portraits.

## Vases and Emblems

Accessorize and personalize with a vase or emblems.

Signature®

Garden