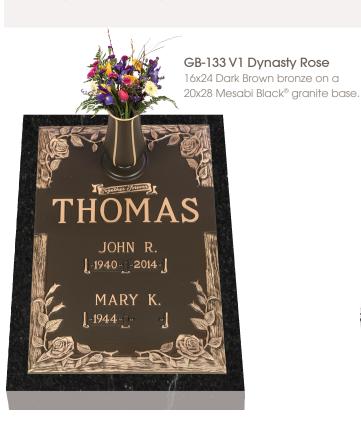

to help honor loved ones, Coldspring memorials complement the beauty of bronze with the natural colors of granite.

**GB-135 V1 Dynasty Dogwood** 16x24 Dark Brown bronze on a 20x28 Rockville granite base.