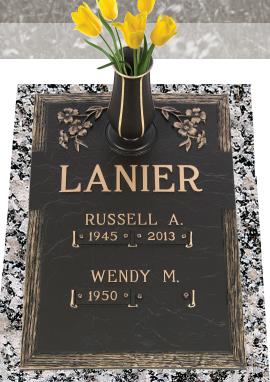

## Double Interment Memorials with vase

COLDSPRING\*

## Double Interment Memorials

with vase