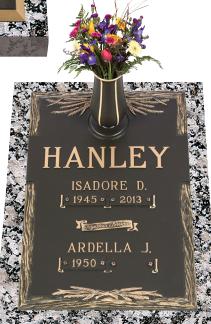

## Double Interment Memorials

with vase

## **Double Interment Memorials** with vase

GB-119 V1 Victorian Rose

16x24 Dark Brown bronze on a 20x28 Rockville granite base.

Each memorial as unique as the

life it is celebrating

Our custom memorials allow you to choose from several different bronze and complementary granite colors to create a memorial that is unique to the life of your loved one.