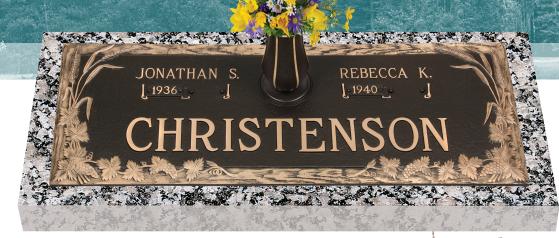

### GB-135 V1 Dynasty Dogwood

44x14 Dark Brown bronze on a 48x18 Rockville granite base.