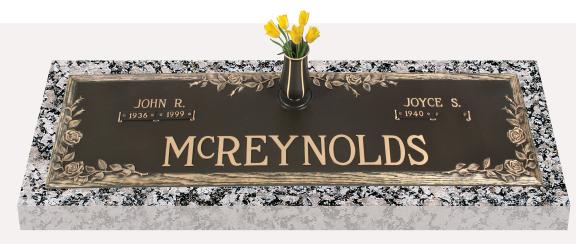

## Companion Memorials Dynasty Collection®

GB-133 V1 Dynasty Rose

56x16 Dark Brown bronze on a 60x20 Rockville granite base.

© Coldspring 2020. All rights reserved.