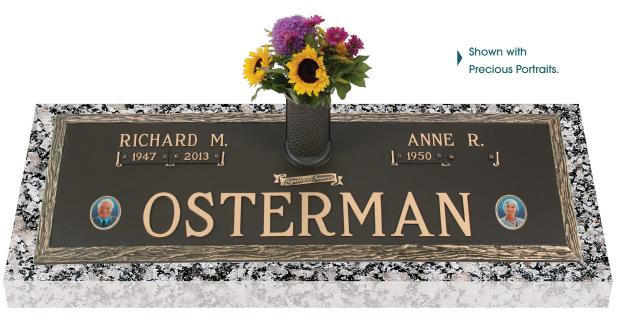

## Enhance the personalization of any memorial with accessories

Capture the essence of a loved one with an iconic image or style

Coldspring offers a number of memorial accessories that allow you to further personalize and enhance the beauty of your memorial including letter style, emblems, vases and portraits.