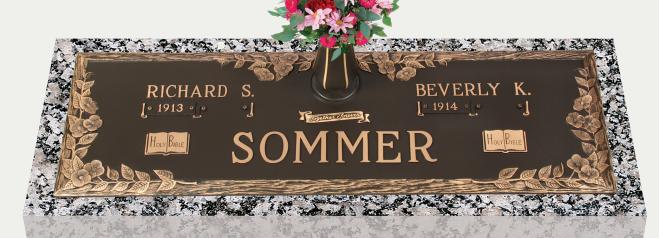

## Enhance the personalization of any memorial with accessories

Capture the essence of a loved one with an iconic image or style

Coldspring offers a number of memorial accessories that allow you to further personalize and enhance the beauty of your memorial including letter style, emblems, vases and portraits.