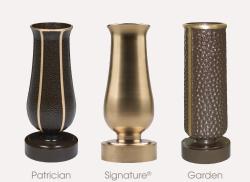

## Enhance the personalization of any memorial with accessories

Capture the essence of a loved one with an iconic image or style

Coldspring offers a number of memorial accessories that allow you to further personalize and enhance the beauty of your memorial including letter style, emblems, vases and portraits.