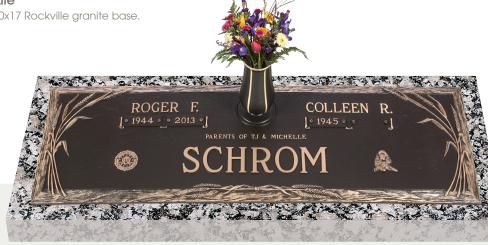

#1077

GB-173 V1 Dynasty Fruit of Life

36x13 Dark Brown bronze on a 40x17 Rockville granite base.