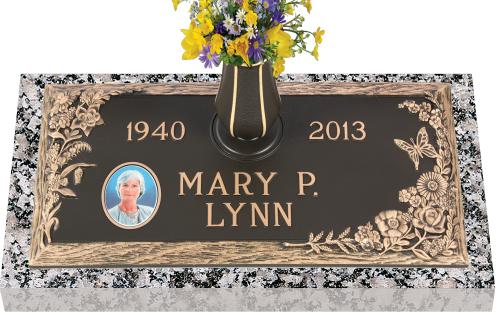

> Shown with a Precious Portrait.

24x12 Dark Brown bronze on a 28x16 Moonlight Gray granite base.