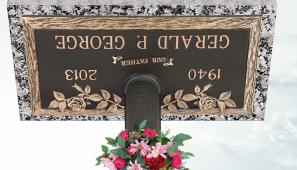

GB-162 V1 Dynasty Ceres 24x14 Dark Brown bronze on a 28x18 Moonlight Gray granite base.