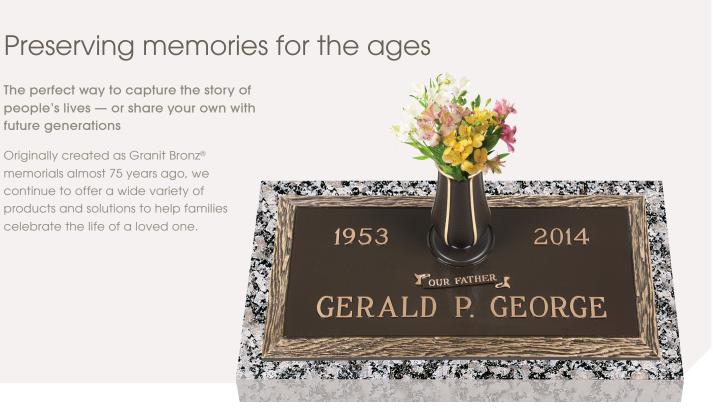

### Individual Memorials Dynasty Collection®

The perfect way to capture the story of

people's lives - or share your own with

GB-160 V1 Dynasty Resurrection

Originally created as Granit Bronz<sup>®</sup> memorials almost 75 years ago, we

continue to offer a wide variety of products and solutions to help families celebrate the life of a loved one.

future generations

GB-136 V1 Dynasty Simplicity 24x12 Dark Brown bronze on a 28x16 Moonlight Gray granite base.