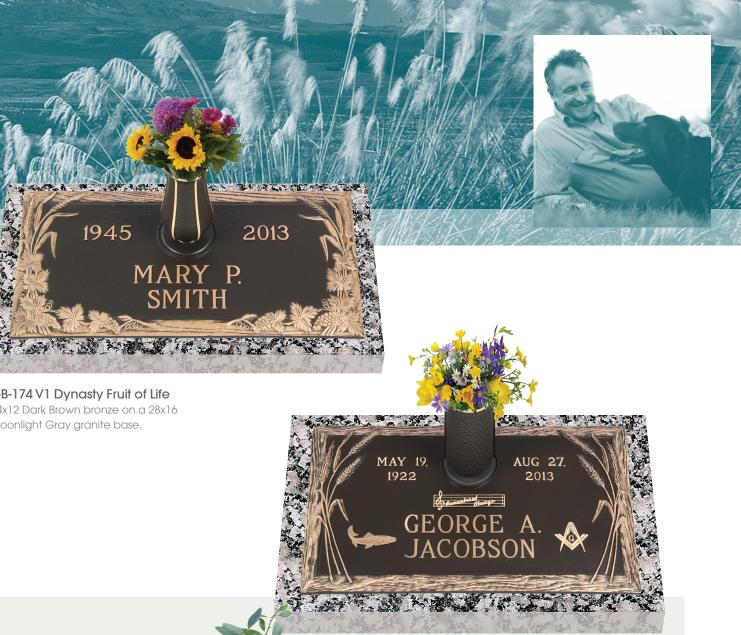

#3892

#1077

GB-174 V1 Dynasty Fruit of Life 24x12 Dark Brown bronze on a 28x16 Moonlight Gray granite base.

GB-132 V1 Dynasty Rose 24x12 Dark Brown bronze on a 28x16 Moonlight Gray granite base.

#1210

#5395