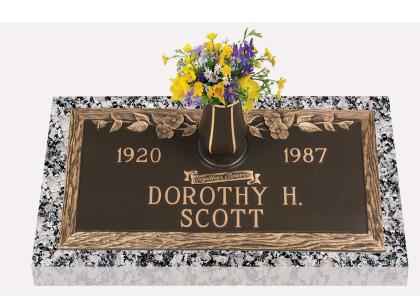

### Individual Memorials Dynasty Collection®

The perfect way to capture the story of

people's lives - or share your own with

GB-160 V1 Dynasty Resurrection

Originally created as Granit Bronz<sup>®</sup> memorials almost 75 years ago, we

continue to offer a wide variety of products and solutions to help families celebrate the life of a loved one.

future generations

GB-136 V1 Dynasty Simplicity 24x12 Dark Brown bronze on a 28x16 Moonlight Gray granite base.