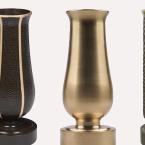

## Enhance the personalization of any memorial with accessories

Capture the essence of a loved one with an iconic image or style

Coldspring offers a number of memorial accessories that allow you to further personalize and enhance the beauty of your memorial including letter style, emblems, vases and portraits.

Patrician

#1311

Signature®

#1480 #2504

#2773

#1224

#3304

#1020

#3892

#1077

GB-174 V1 Dynasty Fruit of Life 24x12 Dark Brown bronze on a 28x16 Moonlight Gray granite base.

GB-132 V1 Dynasty Rose 24x12 Dark Brown bronze on a 28x16 Moonlight Gray granite base.

#1210

#5395