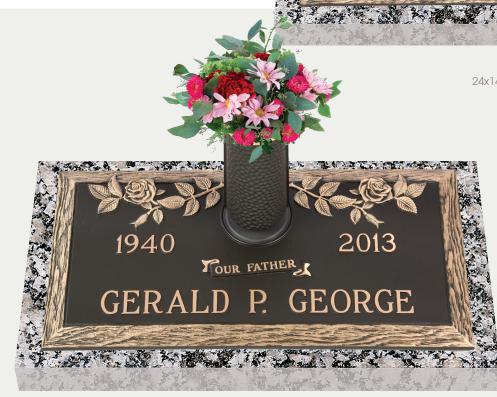

GB-162 V1 Dynasty Ceres 24x14 Dark Brown bronze on a 28x18 Moonlight Gray granite base.