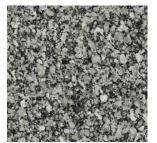

# Granite color options

Blue Pearl

Mountain Red

Gold Star

Paradiso

Academy Black®

**Rainbow<sup>®</sup>** 

Mesabi Black® Select

Carnelian<sup>®</sup>

Charcoal® Black

Colonial Rose

Mesabi Black®

Sunset Red®

Rockville

Sunset Beige

Royal Mahogany

Sierra White®

These color facsimilies are intended to match the granite as closely as possible; however as a unique, natural product the color may vary slightly from the sample.