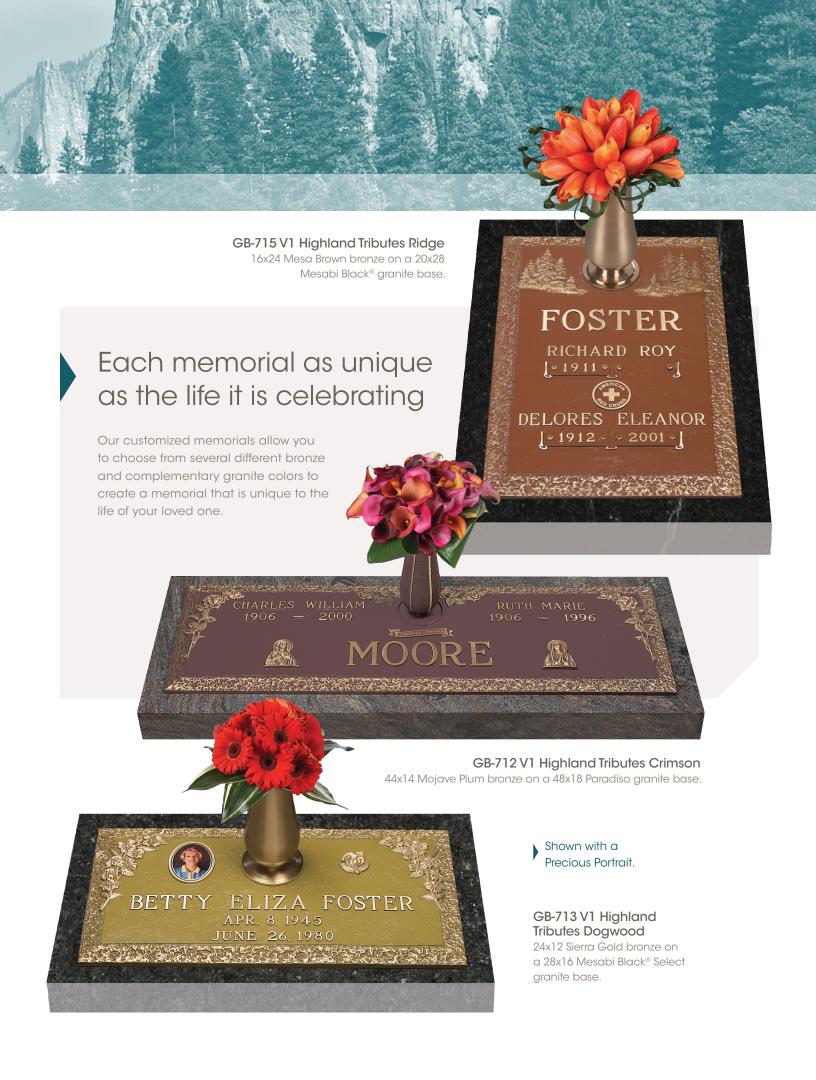

#### Preserving memories for the ages

Through a wide range of customizable options your memorial will be a true, heartfelt tribute to your loved one. Leveraging the finest materials, craftsmanship and thoughtfulness in manufacture to help honor loved ones, Coldspring Highland Tributes custom memorials allow you to choose from seven different premium bronze colors and several complementary granites.