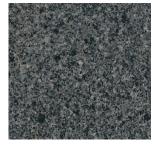

# Granite color options

Blue Pearl

Mountain Red

Gold Star

Paradiso

Academy Black®

**Rainbow<sup>®</sup>** 

Mesabi Black® Select

Carnelian<sup>®</sup>

Charcoal® Black

Colonial Rose

Mesabi Black®

Sunset Red®

Rockville

Sunset Beige

Royal Mahogany

Sierra White®

These color facsimilies are intended to match the granite as closely as possible; however as a unique, natural product the color may vary slightly from the sample.