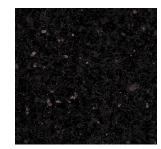

# Granite color options

Blue Pearl

Mountain Red

Gold Star

Paradiso

Academy Black®

**Rainbow<sup>®</sup>** 

Mesabi Black® Select

Sierra White®

These color facsimilies are intended to match the granite as closely as possible; however as a unique, natural product the color may vary slightly from the sample.