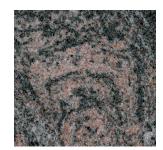

# Granite color options

Blue Pearl

Mountain Red

Gold Star

Paradiso

Academy Black®

**Rainbow<sup>®</sup>** 

Mesabi Black® Select

Sierra White®

These color facsimilies are intended to match the granite as closely as possible; however as a unique, natural product the color may vary slightly from the sample.