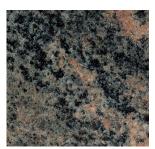

# Granite color options

Blue Pearl

Mountain Red

Gold Star

Paradiso

Academy Black®

**Rainbow<sup>®</sup>** 

Mesabi Black® Select

Carnelian<sup>®</sup>

Charcoal® Black

Colonial Rose

Mesabi Black®

Sunset Red®

Rockville

Sunset Beige

Royal Mahogany

Sierra White®

These color facsimilies are intended to match the granite as closely as possible; however as a unique, natural product the color may vary slightly from the sample.