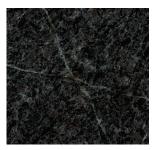

# Granite color options

Blue Pearl

Mountain Red

Gold Star

Paradiso

Academy Black®

**Rainbow<sup>®</sup>** 

Mesabi Black® Select

Carnelian<sup>®</sup>

Charcoal® Black

Colonial Rose

Mesabi Black®

Sunset Red®

Rockville

Sunset Beige

Royal Mahogany

Sierra White®

These color facsimilies are intended to match the granite as closely as possible; however as a unique, natural product the color may vary slightly from the sample.