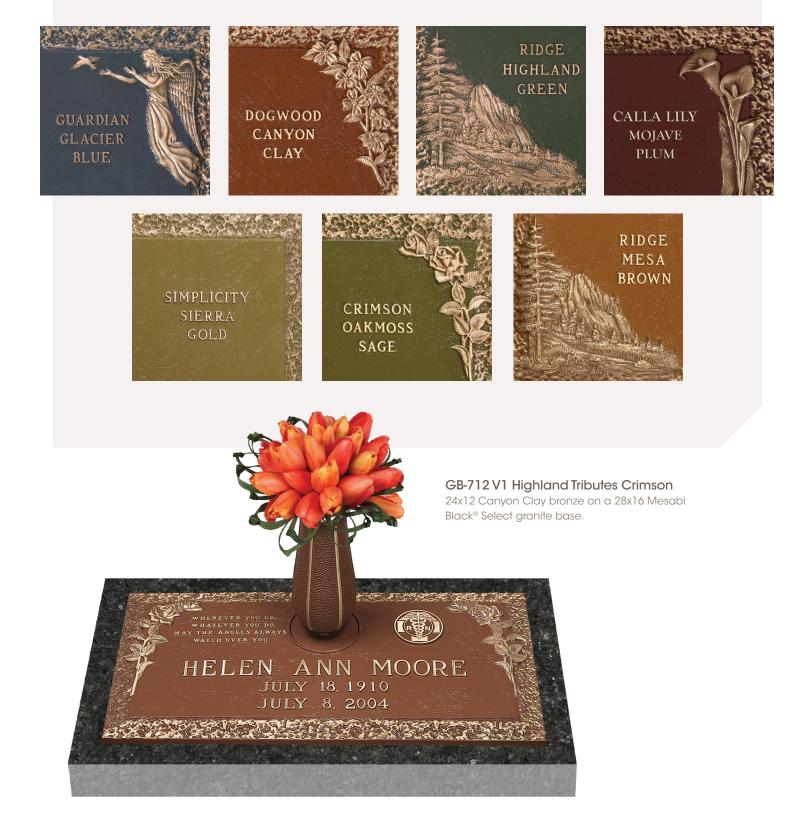

#### Preserving memories for the ages

Through a wide range of customizable options your memorial will be a true, heartfelt tribute to your loved one. Leveraging the finest materials, craftsmanship and thoughtfulness in manufacture to help honor loved ones, Coldspring Highland Tributes custom memorials allow you to choose from seven different premium bronze colors and several complementary granites.

> Shown with Expressions in Bronze<sup>®</sup> portraits

GB-735 V1 Highland Tributes Calla Lily 44x14 Canyon Clay bronze on a 48x18 Bahama Blue granite base.