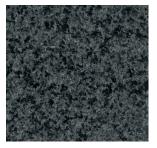

# Granite color options

Blue Pearl

Mountain Red

Gold Star

Paradiso

Academy Black®

**Rainbow<sup>®</sup>** 

Mesabi Black® Select

Sierra White®

These color facsimilies are intended to match the granite as closely as possible; however as a unique, natural product the color may vary slightly from the sample.