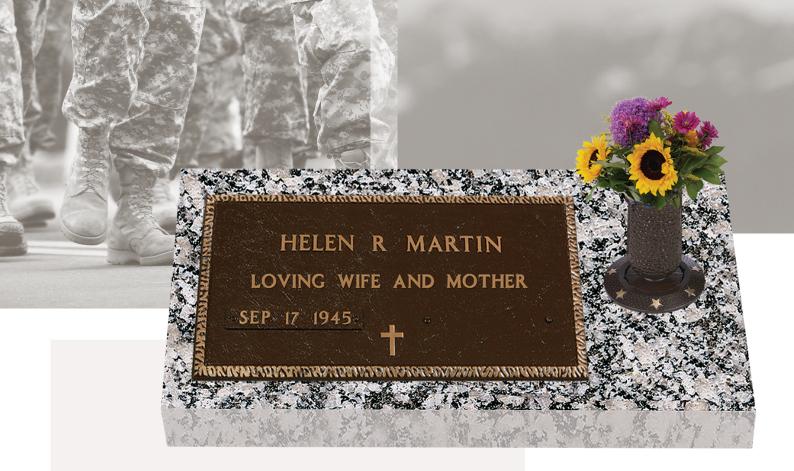

Signature®

Garden

#5648

When selecting

When selecting a memorial accessorize and personalize with a vase, ring or cross emblem.

**Accessories** 

**Vet-3**Companion (2) 24x12 vet bronze on a 54x16 Moonlight Gray granite base.