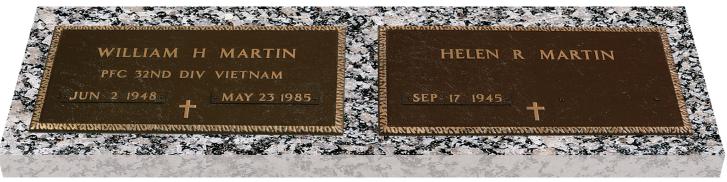

Preserving a legacy. Providing peace of mind.

**DuraFinish®** 

04

**Vet-3 V1**Companion (2) 24x12 vet bronze on a 60x16 Moonlight Gray granite base.