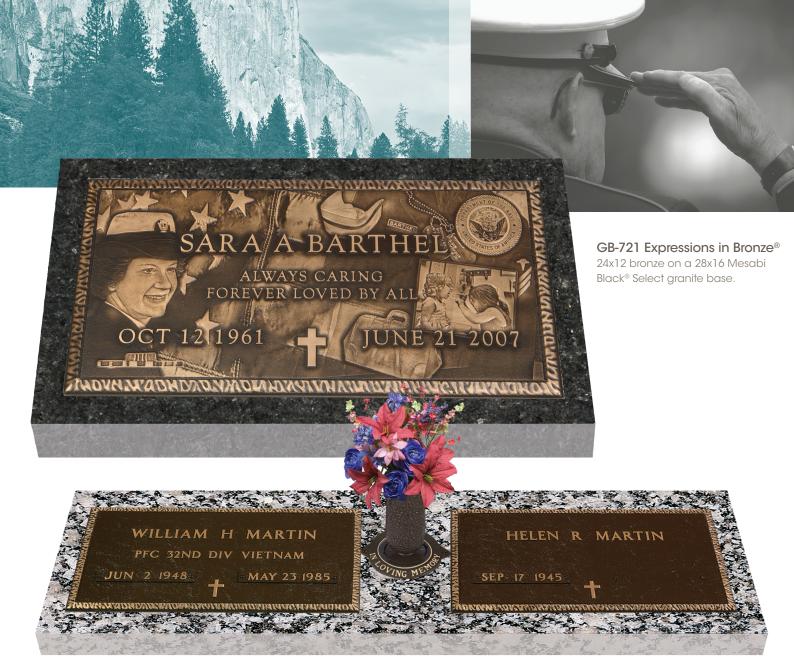

Preserving a legacy. Providing peace of mind.

**DuraFinish®** 

04

**Vet-3 V1**Companion (2) 24x12 vet bronze on a 60x16 Moonlight Gray granite base.

### Vet-2 V1

24x12 vet bronze on a 36x16 Moonlight Gray granite base. Vase can be placed on either left or right side.

6" Together Forever ring

6" In Loving Memory ring

7" Star ring

6" Military ring

Patrician