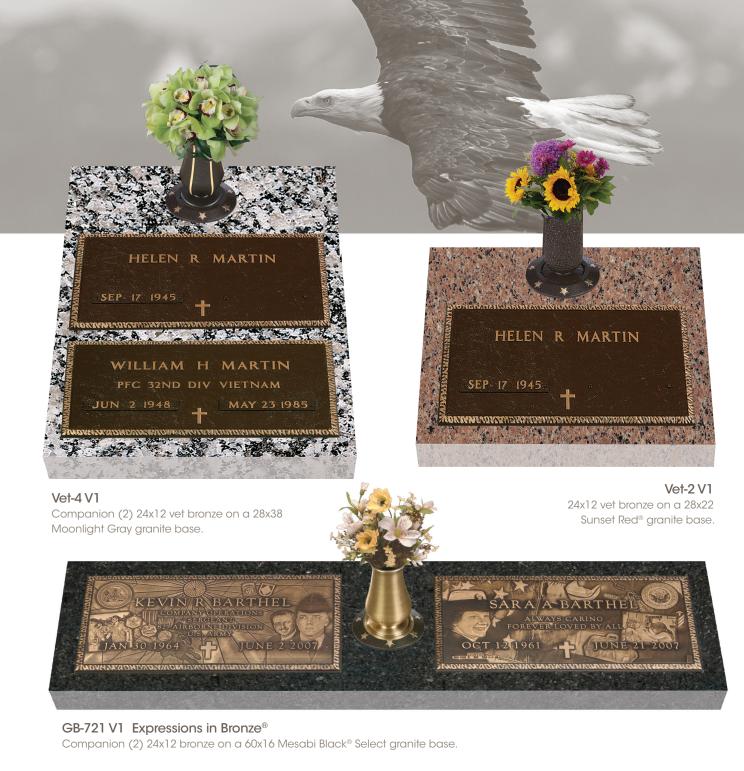

### Vet-2

24x12 vet bronze on a 28x16 Sierra White<sup>TM</sup> granite base.

Coldspring Promise

**Dual Protective Finish** 

**UV Protection** 

Weather Protection

Preserve a Legacy

DuraFinish is true to its namesake, delivering durability that exceeds the United States Department of Veterans Affairs memorial standard specifications.

Preserving a legacy. Providing peace of mind.

**DuraFinish®** 

04

**Vet-3 V1**Companion (2) 24x12 vet bronze on a 60x16 Moonlight Gray granite base.

### Vet-2 V1

24x12 vet bronze on a 36x16 Moonlight Gray granite base. Vase can be placed on either left or right side.

6" Together Forever ring

6" In Loving Memory ring

7" Star ring

6" Military ring

Patrician

Signature®

Garden

#5648

When selecting

When selecting a memorial accessorize and personalize with a vase, ring or cross emblem.

**Accessories** 

**Vet-3**Companion (2) 24x12 vet bronze on a 54x16 Moonlight Gray granite base.